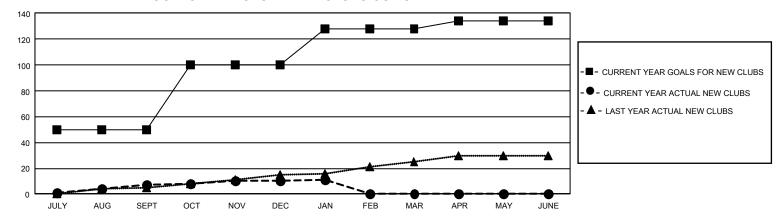

| 6             | JULY/AUG/SEP          | T 900                     | 1,499                   | 919                                                |
| OCT/NOV/DEC           | 150           | 3         | 13            | OCT/NOV/DEC           | 910                       | 800                     | 1,406                                              |
| JAN/FEB/MAR           | 84            | 1         | 1             | JAN/FEB/MAR           | 825                       | 462                     | 171                                                |
| APR/MAY/JUNE          | 18            | 0         | 0             | APR/MAY/JUNE          | 750                       | 0                       | 0                                                  |

## GOALS AND ACTUAL NEW CLUBS CUMULATIVE



## GOALS AND ACTUAL MEMBERS CUMULATIVE



| DROPPED CLUBS: 20 |       | 516 CLUBS OF 829 ADDED 1<br>OR MORE NEW MEMBERS | GENDER DISTRIBUTION                  |                 |  |
|-------------------|-------|-------------------------------------------------|--------------------------------------|-----------------|--|
|                   |       |                                                 | MALE                                 | 18,075 (69.93%) |  |
|                   |       |                                                 | FEMALE                               | 7,771 (30.07%)  |  |
| DROPPED MEMBERS   |       |                                                 | NON BINARY                           | 0 (0.00%)       |  |
| DECEASED          | 48    |