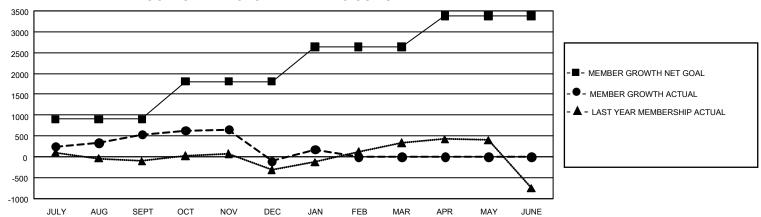

## GOALS AND ACTUAL MEMBERS CUMULATIVE

| DROPPED CLUBS: 20 |       | 516 CLUBS OF 829 ADDED 1<br>OR MORE NEW MEMBERS | GENDER DISTRIBUTION                  |                 |  |
|-------------------|-------|-------------------------------------------------|--------------------------------------|-----------------|--|
|                   |       |                                                 | MALE                                 | 18,075 (69.93%) |  |
|                   |       |                                                 | FEMALE                               | 7,771 (30.07%)  |  |
| DROPPED MEMBERS   |       |                                                 | NON BINARY                           | 0 (0.00%)       |  |
| DECEASED          | 48    |                                                 | PREFER NOT TO ANSWER                 | 0 (0.00%)       |  |
| CLUB CANCELLED    | 302   |                                                 | TOTAL FAMILY UNIT MEMBERS 3,00       |                 |  |
| OTHER             | 2,146 | CLICK HERE FOR                                  |                                      |                 |  |
| TOTAL             | 2,496 | CUMULATIVE MEMBERSHIP DATA                      | FAMILY MEMBERS PAYING HALF DUES 1,75 |                 |  |